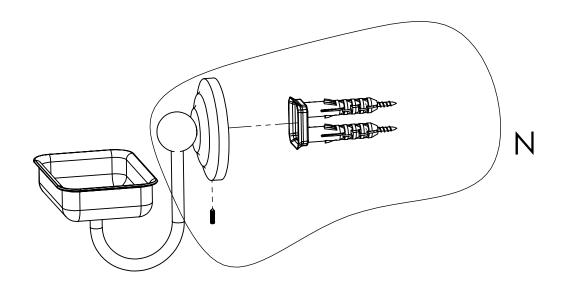

## **Step 2:** Attach Bracket to Mounting Plate.

Place bracket on mounting plate and secure by tightening set screw as shown below.