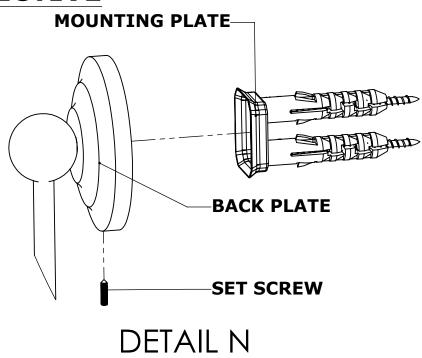

## **Step 2:** Attach Bracket to Mounting Plate.

Place bracket on mounting plate and secure by tightening set screw as shown below.