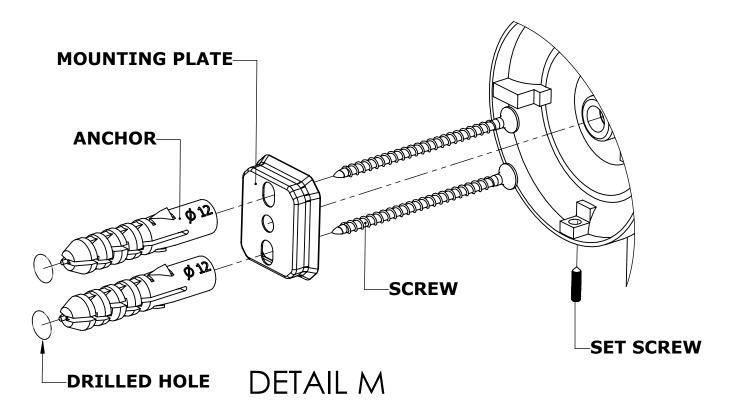

#### Step 1: Drill holes in Wall for screw anchors and attach Mounting Plate to Wall

Determine your desired location for installation and make a mark for the location of the mounting plate. Remove mounting plate from backplate by loosening set screw in backplate as pictured below. Place center hole of mounting plate over mark made above. Make 2 marks where mounting screws will be placed as shown below. Drill hole at each of the marks. (You may substitute other style mounting anchors or screws if desired). Place anchors into the holes made. Place mounting plate over holes and secure to mounting surface using screws as shown below.