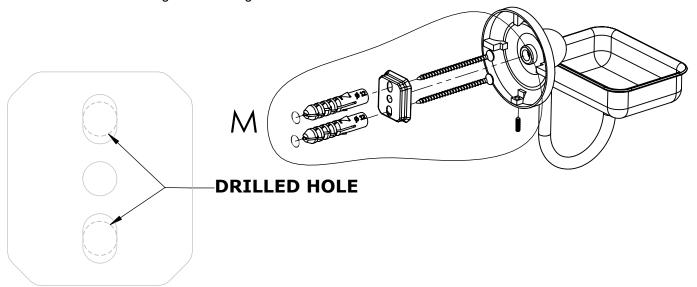

#### Step 1: Drill holes in Wall for screw anchors and attach Mounting Plate to Wall

Determine your desired location for installation and make a mark for the location of the mounting plate. Remove mounting plate from backplate by loosening set screw in backplate as pictured below. Place center hole of mounting plate over mark made above. Make 2 marks where mounting screws will be placed as shown below. Drill hole at each of the marks. (You may substitute other style mounting anchors or screws if desired). Place anchors into the holes made. Place mounting plate over holes and secure to mounting surface using screws as shown below.